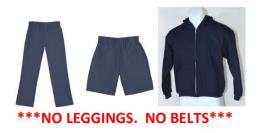

### **UNIFORM:**

All Students must wear uniforms, including winter wear from <u>AA Uniforms</u>. Due to the excessive amount of items in our Lost & Found, it is imperative you label all of the uniform items including belts, shoes & jackets. (Preferably embroidered). **PLAIN navy blue sweater** is permitted in preschool as long as it does not have logos or markings of any kind.

\_\_\_\_\_

**DAILY ATTIRE:** ALL STUDENTS in K1-K4 must wear the school uniform polo shirt in light pink or light blue, with navy blue elastic waist bottoms. (NO KHAKIS)

**FRIDAY ATTIRE**: Every Friday students can wear standard blue jeans, jean shorts or regular school uniform bottoms with the Friday T-Shirt (purchased at the school office). Students may also wear the regular school uniform on Fridays.