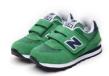

nt of items in our Lost & Found, it is imperative you label all of the uniform items including belts, shoes & jackets. (Preferably embroidered). **PLAIN navy blue sweater** is permitted in preschool as long as it does not have logos or markings of any kind.

\_\_\_\_\_

**DAILY ATTIRE:** ALL STUDENTS in K1-K4 must wear the school uniform polo shirt in light pink or light blue, with navy blue elastic waist bottoms. (NO KHAKIS)





**FRIDAY ATTIRE**: Every Friday students can wear standard blue jeans, jean shorts or regular school uniform bottoms with the Friday T-Shirt (purchased at the school office). Students may also wear the regular school uniform on Fridays.

#### SOCKS:

All students must wear **ANKLE COVERING SOCKS OR HIGHER**.

## **SHOES:**

ALL STUDENTS: VELCRO SNEAKERS ONLY.









### **HAIRCUTS:**

All boys must have clean-cut, tapered haircuts by the first day of school and be maintained throughout the school year. **NO EXCEPTIONS!** 



## \*\*VERY IMPORTANT\*\*

After receiving a written warning, students not in compliance with this policy will not be allowed to remain in the classroom until compliance is met. Please feel free to contact the school office with any questions regarding our **UNIFORM POLICY**.