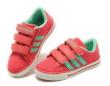

ount of items in our Lost & Found, it is imperative you label all of the uniform items including belts, shoes & jackets. (Preferably embroidered). **PLAIN navy blue sweater** is permitted in preschool as long as it does not have logos or markings of any kind.

\_\_\_\_\_

**DAILY ATTIRE:** ALL STUDENTS in K1-K4 must wear the school uniform polo shirt in light pink or light blue, with navy blue elastic waist bottoms. (NO KHAKIS)





**FRIDAY ATTIRE**: Every Friday students can wear standard blue jeans, jean shorts or regular school uniform bottoms with the Friday T-Shirt (purchased at the school office). Students may also wear the regular school uniform on Fridays.

#### SOCKS:

All students must wear **ANKLE COVERING SOCKS OR HIGHER**.

## **SHOES:**

ALL STUDENTS: VELCRO SNEAKERS ONLY.









### **HAIRCUTS:**

All boys must have clean-cut, tapered haircuts by the first day of school and be maintained throughout the school year. **NO EXCEPTIONS!** 



## \*\*VERY IMPORTANT\*\*

After receiving a written warning, students not in compliance with this policy will not be allowed to remain in the classroom until compliance is met. Please feel free to contact the school office with any questions regarding our **UNIFORM POLICY**.