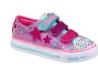

of items in our Lost & Found, it is imperative you label all of the uniform items including belts, shoes & jackets. (Preferably embroidered). **PLAIN navy blue sweater** is permitted in preschool as long as it does not have logos or markings of any kind.

\_\_\_\_\_

**DAILY ATTIRE:** ALL STUDENTS in K1-K4 must wear the school uniform polo shirt in light pink or light blue, with navy blue elastic waist bottoms. (NO KHAKIS)





**FRIDAY ATTIRE**: Every Friday students can wear standard blue jeans, jean shorts or regular school uniform bottoms with the Friday T-Shirt (purchased at the school office). Students may also wear the regular school uniform on Fridays.

#### SOCKS:

All students must wear **ANKLE COVERING SOCKS OR HIGHER**.

## **SHOES:**

ALL STUDENTS: VELCRO SNEAKERS ONLY.









### **HAIRCUTS:**

All boys must have clean-cut, tapered haircuts by the first day of school and be maintained throughout the school year. **NO EXCEPTIONS!** 



## \*\*VERY IMPORTANT\*\*

After receiving a written warning, students not in compliance with this policy will not be allowed to remain in the classroom until compliance is met. Please feel free to contact the school office with any questions regarding our **UNIFORM POLICY**.