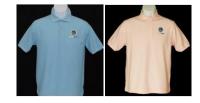

\_\_\_\_\_

**DAILY ATTIRE:** ALL STUDENTS in K1-K4 must wear the school uniform polo shirt in light pink or light blue, with navy blue elastic waist bottoms. (NO KHAKIS)

**FRIDAY ATTIRE**: Every Friday students can wear standard blue jeans, jean shorts or regular school uniform bottoms with the Friday T-Shirt (purchased at the school office). Students may also wear the regular school uniform on Fridays.