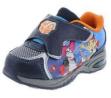

f items in our Lost & Found, it is imperative you label all of the uniform items including belts, shoes & jackets. (Preferably embroidered). **PLAIN navy blue sweater** is permitted in preschool as long as it does not have logos or markings of any kind.

\_\_\_\_\_

**DAILY ATTIRE:** ALL STUDENTS in K1-K4 must wear the school uniform polo shirt in light pink or light blue, with navy blue elastic waist bottoms. (NO KHAKIS)





**FRIDAY ATTIRE**: Every Friday students can wear standard blue jeans, jean shorts or regular school uniform bottoms with the Friday T-Shirt (purchased at the school office). Students may also wear the regular school uniform on Fridays.

#### SOCKS:

All students must wear **ANKLE COVERING SOCKS OR HIGHER**.

## **SHOES:**

ALL STUDENTS: VELCRO SNEAKERS ONLY.









### **HAIRCUTS:**

All boys must have clean-cut, tapered haircuts by the first day of school and be maintained throughout the school year. **NO EXCEPTIONS!** 



## \*\*VERY IMPORTANT\*\*

After receiving a written warning, students not in compliance with this policy will not be allowed to remain in the classroom until compliance is met. Please feel free to contact the school office with any questions regarding our **UNIFORM POLICY**.