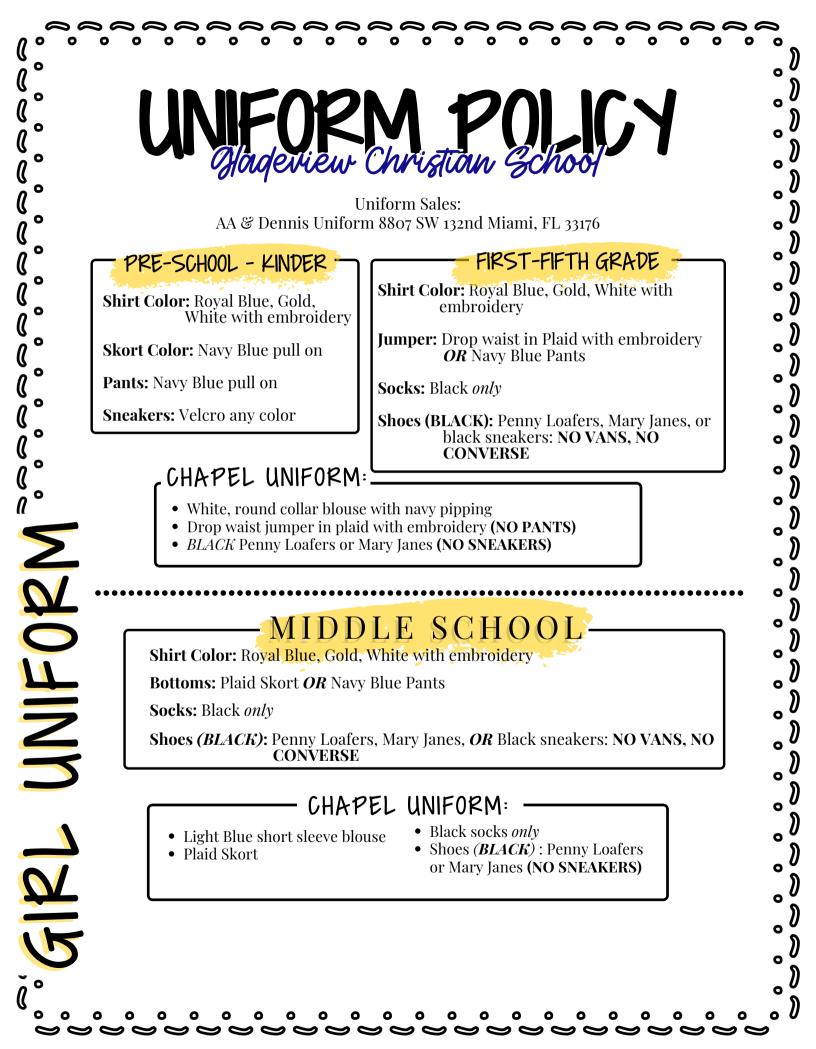

| Oladesi                                                                                                  | ew Christian School                                                                                                                                                                                                                                                                                                                                                                                                                  |
|----------------------------------------------------------------------------------------------------------|--------------------------------------------------------------------------------------------------------------------------------------------------------------------------------------------------------------------------------------------------------------------------------------------------------------------------------------------------------------------------------------------------------------------------------------|
| AA & Dennis U                                                                                            | Uniform Sales:<br>Jniform 8807 SW 132nd Miami, FL 33176<br>FIRST-FIFTH GRADE                                                                                                                                                                                                                                                                                                                                                         |
| e with embroidery<br><b> or:</b> Navy Blue pull on<br>y Blue pull on                                     | <ul> <li>Shirts (POLO): Royal Blue, Gold, White with embroidery</li> <li>Bottoms: Navy Blue Shorts OR Navy Blue Pants</li> <li>Belt: Black</li> <li>Socks: Black only</li> <li>Black Dressed Shoes: Laced, slip-on, Velcro or Penny Loafers, black sneakers: NO VANS, NO CONVERSE</li> </ul>                                                                                                                                         |
| elt<br>or Bow Tie in Navy wit                                                                            | <ul> <li>Black Socks <i>Only</i></li> <li>Black Dressed Shoes ONLY: Laced, slip-<br/>on, velcro or Penny Logfers</li> </ul>                                                                                                                                                                                                                                                                                                          |
|                                                                                                          | on, Velcro or Penny Loafers, or<br>black sneakers <b>NO VANS NO</b>                                                                                                                                                                                                                                                                                                                                                                  |
| <ul> <li>Oxford Light Blue<br/>with embroidery</li> <li>Navy Pants (NO SH</li> <li>Black belt</li> </ul> | White and Light Blue stripes                                                                                                                                                                                                                                                                                                                                                                                                         |
|                                                                                                          | AA & Dennis U<br>CHOOL - KNDER<br>LO) : Royal Blue,<br>e with embroidery<br>lor: Navy Blue pull on<br>ty Blue pull on<br>Velcro any color<br>PEL UNIFORM:<br>White short sleeve with<br>nts (NO SHORTS)<br>elt<br>or Bow Tie in Navy with<br>ue stripes<br>MI<br>Shirt: Royal Blue, Go<br>with embroidery<br>Bottoms: Navy Blue<br>Belt: Black<br>Socks: Black only<br>• Oxford Light Blue<br>with embroidery<br>• Navy Pants (NO SI |