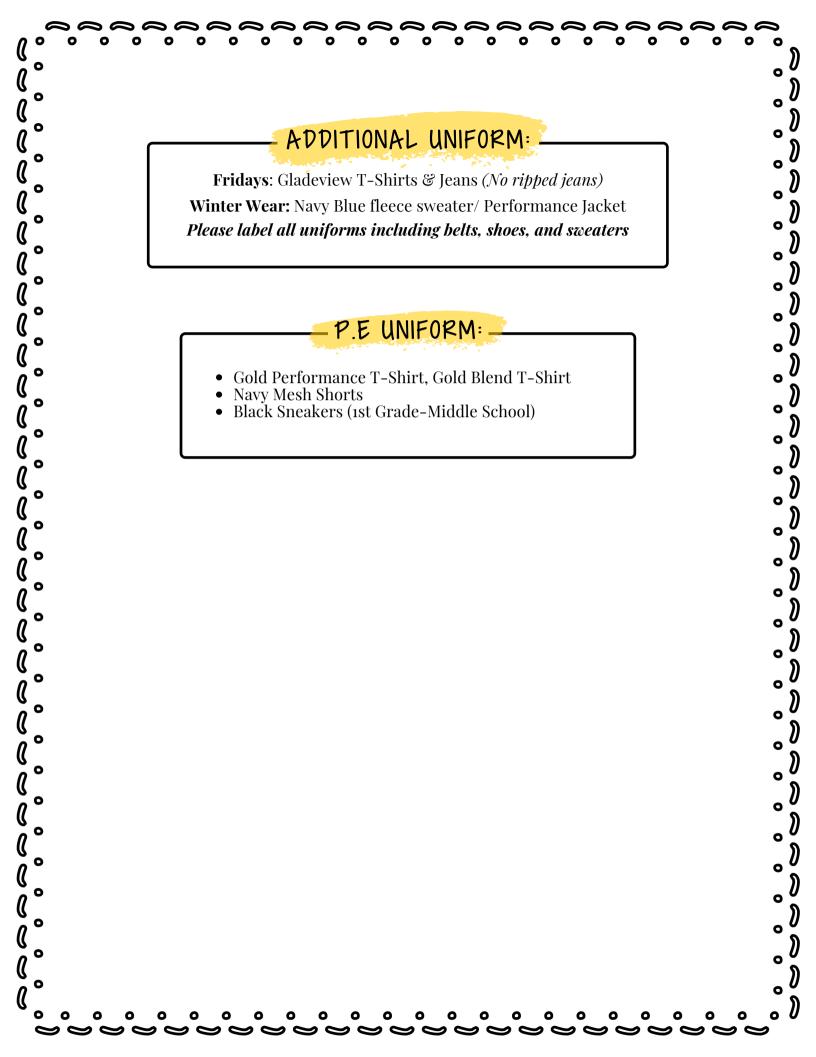

| Oladesi                                                                                                  | ew Christian School                                                                                                                                                                                                                                                                                                                                                                                                                  |
|----------------------------------------------------------------------------------------------------------|--------------------------------------------------------------------------------------------------------------------------------------------------------------------------------------------------------------------------------------------------------------------------------------------------------------------------------------------------------------------------------------------------------------------------------------|
| AA & Dennis U                                                                                            | Uniform Sales:<br>Jniform 8807 SW 132nd Miami, FL 33176<br>FIRST-FIFTH GRADE                                                                                                                                                                                                                                                                                                                                                         |
| e with embroidery<br><b> or:</b> Navy Blue pull on<br>y Blue pull on                                     | <ul> <li>Shirts (POLO): Royal Blue, Gold, White with embroidery</li> <li>Bottoms: Navy Blue Shorts OR Navy Blue Pants</li> <li>Belt: Black</li> <li>Socks: Black only</li> <li>Black Dressed Shoes: Laced, slip-on, Velcro or Penny Loafers, black sneakers: NO VANS, NO CONVERSE</li> </ul>                                                                                                                                         |
| elt<br>or Bow Tie in Navy wit                                                                            | <ul> <li>Black Socks <i>Only</i></li> <li>Black Dressed Shoes ONLY: Laced, slip-<br/>on, velcro or Penny Logfers</li> </ul>                                                                                                                                                                                                                                                                                                          |
|                                                                                                          | on, Velcro or Penny Loafers, or<br>black sneakers <b>NO VANS NO</b>                                                                                                                                                                                                                                                                                                                                                                  |
| <ul> <li>Oxford Light Blue<br/>with embroidery</li> <li>Navy Pants (NO SH</li> <li>Black belt</li> </ul> | White and Light Blue stripes                                                                                                                                                                                                                                                                                                                                                                                                         |
|                                                                                                          | AA & Dennis U<br>CHOOL - KNDER<br>LO) : Royal Blue,<br>e with embroidery<br>lor: Navy Blue pull on<br>ty Blue pull on<br>Velcro any color<br>PEL UNIFORM:<br>White short sleeve with<br>nts (NO SHORTS)<br>elt<br>or Bow Tie in Navy with<br>ue stripes<br>MI<br>Shirt: Royal Blue, Go<br>with embroidery<br>Bottoms: Navy Blue<br>Belt: Black<br>Socks: Black only<br>• Oxford Light Blue<br>with embroidery<br>• Navy Pants (NO SI |