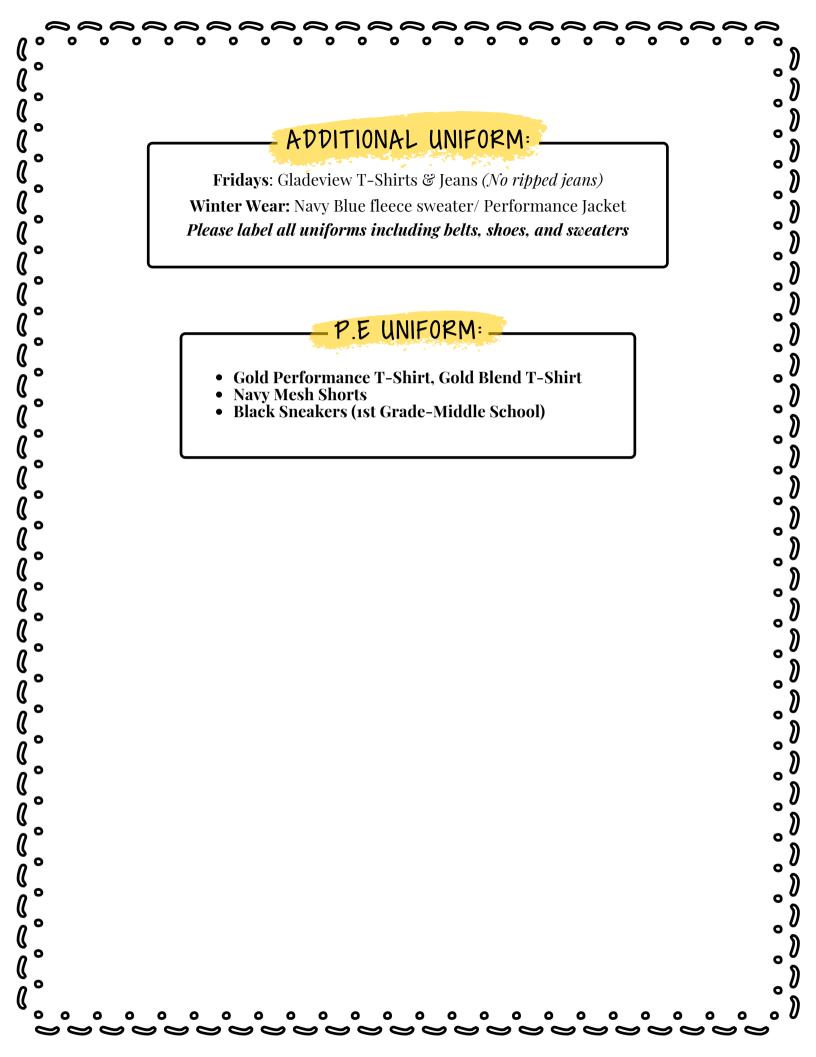

| Oladesi                                                                                                  | ew Christian School                                                                                                                                                                                                                                                                                                                                                                                                                  |
|----------------------------------------------------------------------------------------------------------|--------------------------------------------------------------------------------------------------------------------------------------------------------------------------------------------------------------------------------------------------------------------------------------------------------------------------------------------------------------------------------------------------------------------------------------|
| AA & Dennis U                                                                                            | Uniform Sales:<br>Jniform 8807 SW 132nd Miami, FL 33176<br>FIRST-FIFTH GRADE                                                                                                                                                                                                                                                                                                                                                         |
| e with embroidery<br><b> or:</b> Navy Blue pull on<br>y Blue pull on                                     | <ul> <li>Shirts (POLO): Royal Blue, Gold, White with embroidery</li> <li>Bottoms: Navy Blue Shorts OR Navy Blue Pants</li> <li>Belt: Black</li> <li>Socks: Black only</li> <li>Black Dressed Shoes: Laced, slip-on, Velcro or Penny Loafers, black sneakers: NO VANS, NO CONVERSE</li> </ul>                                                                                                                                         |
| elt<br>or Bow Tie in Navy wit                                                                            | <ul> <li>Black Socks <i>Only</i></li> <li>Black Dressed Shoes ONLY: Laced, slip-<br/>on, velcro or Penny Logfers</li> </ul>                                                                                                                                                                                                                                                                                                          |
|                                                                                                          | on, Velcro or Penny Loafers, or<br>black sneakers <b>NO VANS NO</b>                                                                                                                                                                                                                                                                                                                                                                  |
| <ul> <li>Oxford Light Blue<br/>with embroidery</li> <li>Navy Pants (NO SH</li> <li>Black belt</li> </ul> | White and Light Blue stripes                                                                                                                                                                                                                                                                                                                                                                                                         |
|                                                                                                          | AA & Dennis U<br>CHOOL - KNDER<br>LO) : Royal Blue,<br>e with embroidery<br>lor: Navy Blue pull on<br>ty Blue pull on<br>Velcro any color<br>PEL UNIFORM:<br>White short sleeve with<br>nts (NO SHORTS)<br>elt<br>or Bow Tie in Navy with<br>ue stripes<br>MI<br>Shirt: Royal Blue, Go<br>with embroidery<br>Bottoms: Navy Blue<br>Belt: Black<br>Socks: Black only<br>• Oxford Light Blue<br>with embroidery<br>• Navy Pants (NO SI |